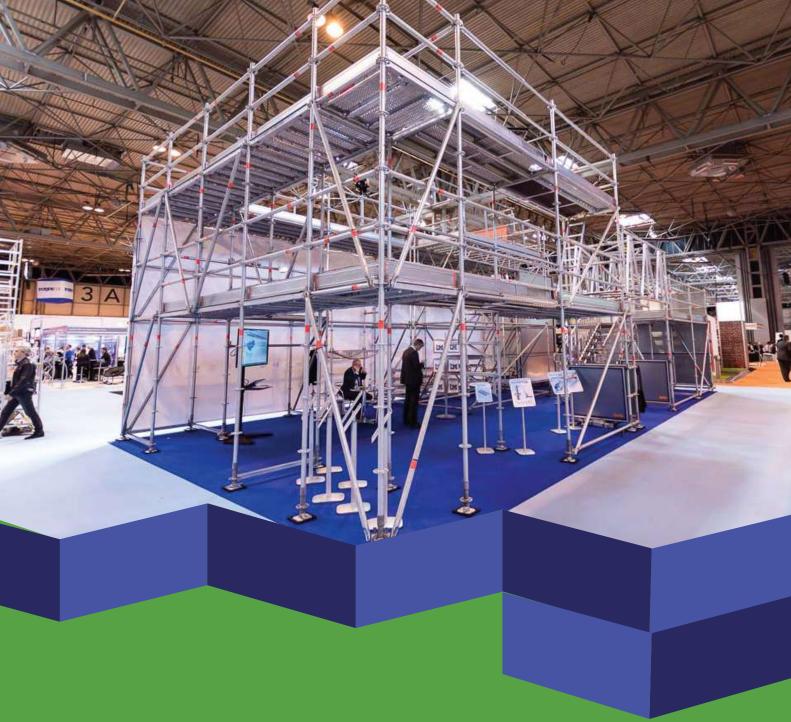

## **EVENT SERVICES WE OFFER:**

Scaffold structures consolidation for both outdoor as well as indoor events is a work of art from Right Choice Scaffolding LLC. We possess the reserve to take your design concepts from blueprint to actuality, administering all aspects starting from design and engineering till successful installation. Our custom-made projects have graced several locations across the UAE. We constantly deliver premium quality Scaffolds for events and exhibitions and are experts in installation of an extensive range of provisional structures and additional support services through different operational divisions. The well-timed supply and installation of proper scaffoldings on site by our engineering team helps our clients to save revenue and their valuable time. The state-of-the-art scaffoldings and our premium services have made us Numero Uno in the industry. All our assignments of exhibitions and events are well assisted by engineering depictions and structural calculations for error free installations. Right Choice Scaffolding LLC possess a separate dedicated division exclusively focused on event and exhibition scaffolding installations.

## **Access Solutions – Scaffolding**

RCS offers a complete specialist access solution incorporating Scaffolding Contract & Events Structural work, Sale & rental of Steel & Aluminum Scaffoldings, Carpentry & Flooring Work, Exhibition Stand Fitting work and Loading Platforms. The Group owns large quantities of scaffolding equipment comprising both system scaffold and traditional tube and fitting, we are one of the largest users of Cup lock system scaffolding in the UAE. Specialist scaffold such as free-standing buttressed scaffolds can be designed and erected to reduce tying into the permanent structure.