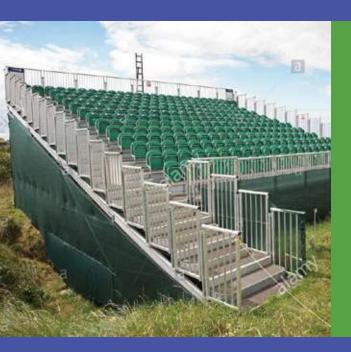

# GRANDSTAND SEATING & BLEACHERS & VIP PLATFORM:

Scaffold structures consolidation for both outdoor as well as indoor events is a work of art from Right Choice Scaffolding LLC. We possess the reserve to take your design concepts from blueprint to actuality, administering all aspects starting from design and engineering till successful installation. Our custom-made projects have graced several locations across the UAE.