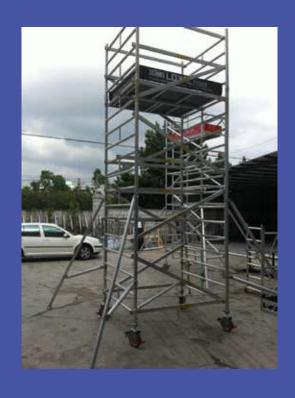

## **ALUMINIUM SCAFFOLDING:**

- ▶ Double Width Span Ladder Mobile Tower - W: 140cm / H: 1.5m & 2m / L:
- 2.55m
- ▶ Single Width Span Ladder Mobile
- ▶ Tower W: 80cm / H: 1.5m & 2m / L:
- ▶ 2.55m
- Foldable Podium
- Podium with Inclined Ladder
- Podium with Staircase Steps
- ▶ Mobile Staircase Scaffold
- Snappy
- ▶ Double sided Dual Ladder & Single sided Ladder
- ▶ Heavy duty Ladder
- Extension Ladder