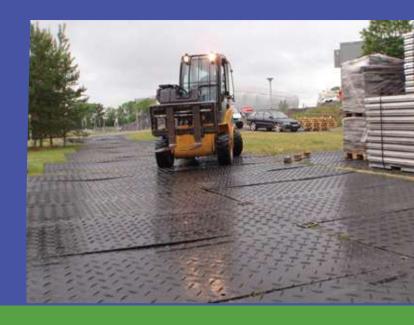

## **HEAVY & LIGHT DUTY ROAD MATTS/FLOORING**

Heavy Duty Matts / Flooring used on Soft Surface like Beach & Grass. Light Duty Flooring for Grass Protection.