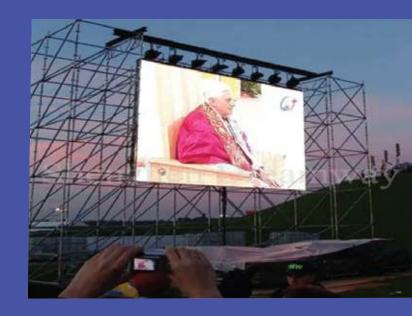

# SCAFFOLDING TOWERS – FOR SPEAKERS, LED, BANNERS & many more:

Scaffold structures consolidation for both outdoor as well as indoor events is a work of art from Right Choice Scaffolding LLC. We possess the reserve to take your design concepts from blueprint to actuality, administering all aspects starting from design and engineering till successful installation. Our custom-made projects have graced several locations across the UAE.