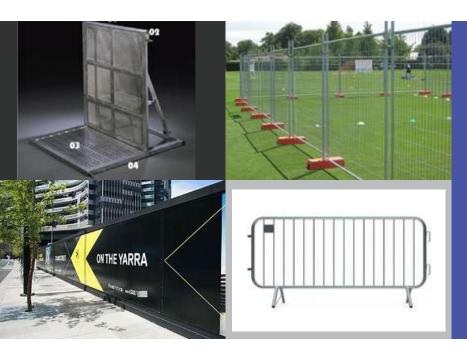

## **BARRIER & FENCING:**

Herras Fence, Scaffolding Fencing, Crowd Control Barricades, Mojo Barricades.

## **NETTING / MESH FOR SKIRTING:**

Black Netting for Towers & Stage Skirting.